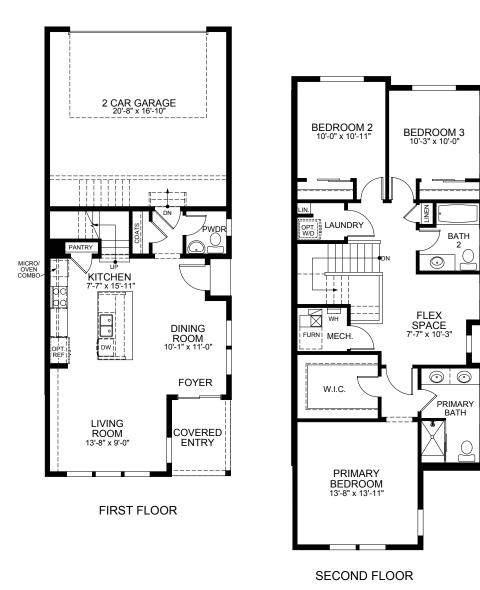

2530

A townhome that's all party downstairs and all quiet upstairs with open living space on one level and cozy bedrooms all on another.

The McStain Parkway Collection at Arras Park

2530

1,689 Finished Sq. Ft.

3 Bedrooms

2.5 Baths

2 Car Garage

3-Plex Elevation

5-Plex Elevation

6-Plex Elevation

Optional Features