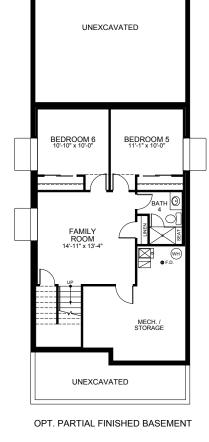

The McStain Park Place Collection at Arras Park

4650

2,233 Finished Sq. Ft.3-6 Bedrooms2.5-4 Baths2 Car Garage

Craftsman Elevation

Farmhouse Elevation

Four Square Elevation

UNEXCAVATED

OPT. BEDROOM 4

UNEXCAVATED

BASEMENT

UNEXCAVATED