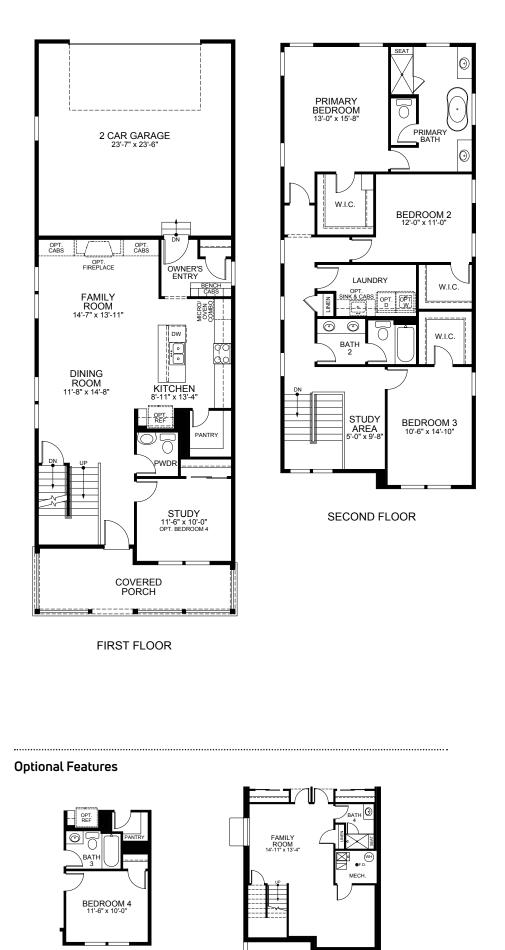

The McStain Park Place Collection at Arras Park

4650

A home that meets your stage of life no matter your lifestyle with its optional main-level bedroom that comes standard as your (private) home office.

The McStain Park Place Collection at Arras Park

4650

2,233 Finished Sq. Ft.3-6 Bedrooms2.5-4 Baths2 Car Garage

Craftsman Elevation

Farmhouse Elevation

Four Square Elevation

UNEXCAVATED

OPT. BEDROOM 4