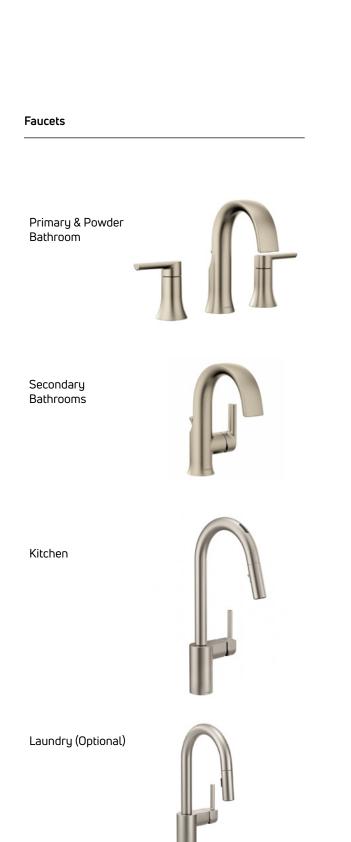

## SOFT MODERN DESIGN SUITE

You're someone who wants a subtle blend of classic and contemporary style; simple with brushed nickel finishes.

# A design suite that effortlessly blends classic and modern styles with simplicity.

The Soft Modern Design Suite provides brushed nickel finishes and warmth to your home. Featuring a twist of classic and modern touches, this suite serves as a subtle and high-quality backdrop to your home so that all elements can exist in harmony with your personal furnishings.