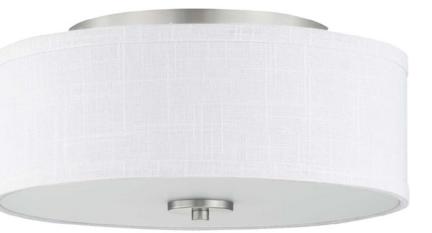

### **SOFT MODERN DESIGN SUITE**

Brushed Nickel Lever

**Kitchen Sconces** 

Dining Room Chandelier

Flush-mount