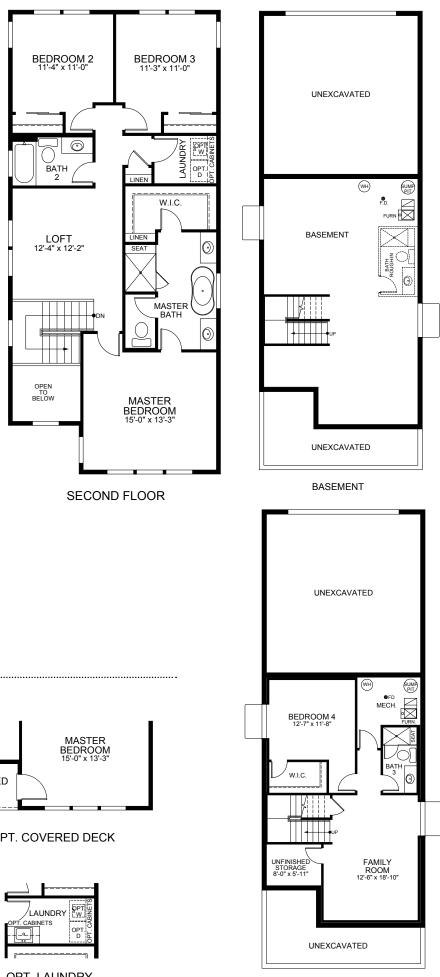

## 4610

1,950 Finished Sq. Ft. 3-4 Bedrooms 2.5-3.5 Baths 2 Car Garage

Foursquare Elevation

Craftsman Elevation

Farmhouse Elevation

Western Shingle Elevation

**Optional Features** 

OPT. LAUNDRY

FINISHED BASEMENT