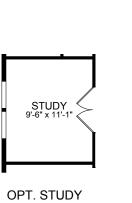

## 4610

1,950 Finished Sq. Ft. 3-4 Bedrooms 2.5-3.5 Baths 2 Car Garage

Foursquare Elevation

Craftsman Elevation

Farmhouse Elevation

Western Shingle Elevation

**Optional Features** 

OPT. LAUNDRY