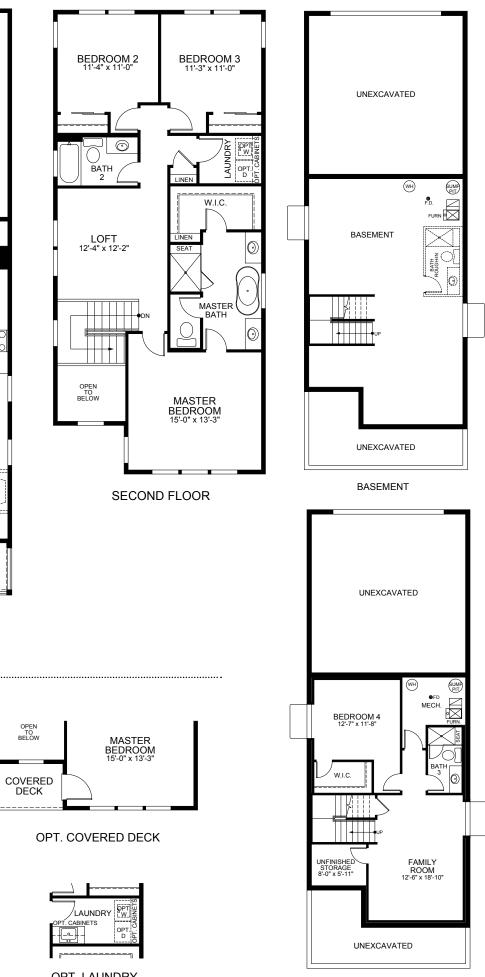

## 4610

1,950 Finished Sq. Ft. 3-4 Bedrooms 2.5-3.5 Baths 2 Car Garage

Foursquare Elevation

Craftsman Elevation

Farmhouse Elevation

Western Shingle Elevation

**Optional Features** 

OPT. LAUNDRY

FINISHED BASEMENT