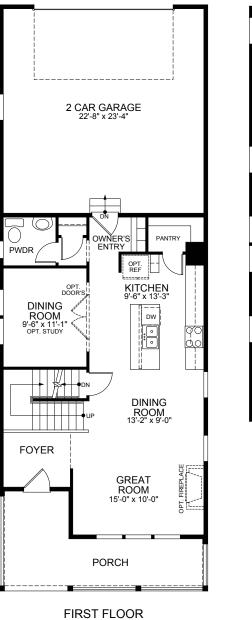

## 4610

1,950 Finished Sq. Ft. 3-4 Bedrooms 2.5-3.5 Baths 2 Car Garage

Foursquare Elevation

Craftsman Elevation

Farmhouse Elevation

Western Shingle Elevation

**Optional Features** 

OPT. LAUNDRY